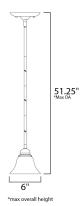

### **MEASUREMENTS**

DIMENSION : 6" L x 6" W x 5.25" H

MAX OAH : 51.25" OAH HANGING WEIGHT : 2.43 lb